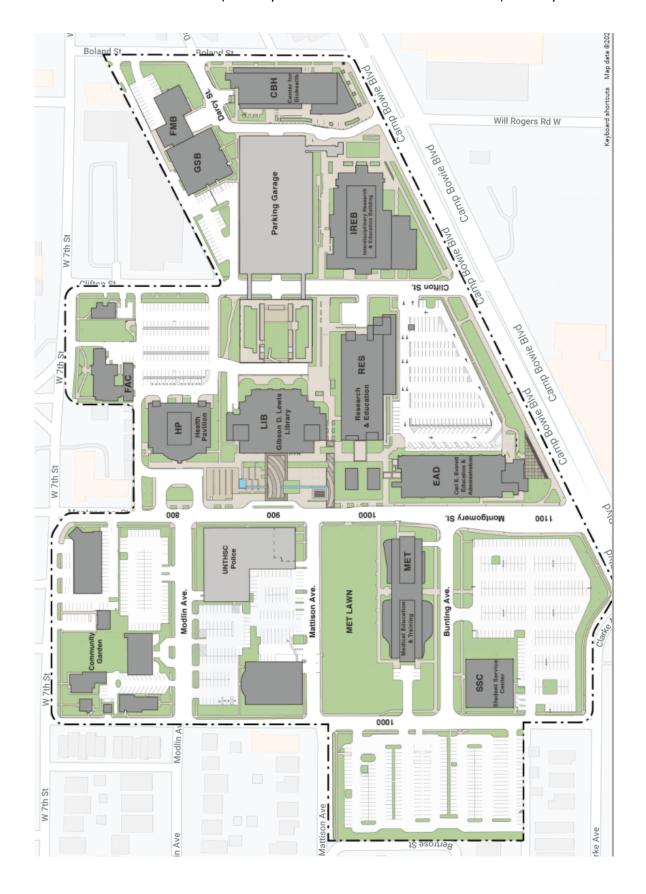

#### **Clery Geography Maps**

You may access an interactive map outlining the TCU campus at <a href="https://maps.tcu.edu">https://maps.tcu.edu</a>. Additionally, you may view maps outlining the TCU campus, non-campus and public properties on the TCU Police Department website at <a href="https://police.tcu.edu/clery-geographical-borders/">https://police.tcu.edu/clery-geographical-borders/</a>.