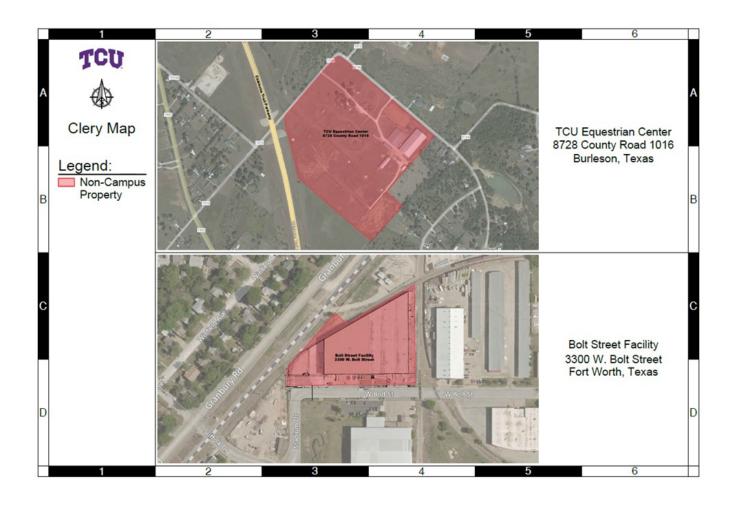

#### **Clery Geography Maps**

You may access an interactive map outlining the TCU campus at <a href="https://maps.tcu.edu">https://maps.tcu.edu</a>. Additionally, you may view maps outlining the TCU campus, non-campus and public properties on the TCU Police Department website at <a href="https://police.tcu.edu/clery-geographical-borders/">https://police.tcu.edu/clery-geographical-borders/</a>.