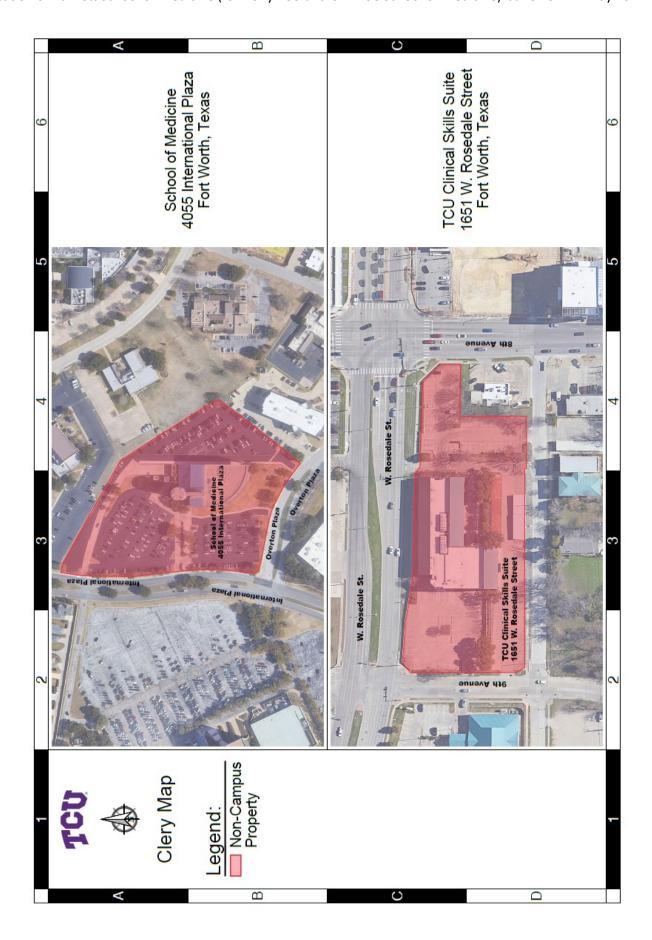

## **Burnett School of Medicine Campus**

Formerly TCU and UNTHSC School of Medicine located at 3430 Camp Bowie Boulevard, Fort Worth, TX, 76107; and formerly located at 4055 International Plaza, Fort Worth, TX, 76109

<sup>\*</sup>Crime statistics reported for 2021 and through June 2022 are for the following location: 3430 Camp Bowie Boulevard, Fort Worth, TX 76107

<sup>\*</sup>Crime statistics reported for June 2022 —December 2023 are for the following locations: 4055 International Plaza, Fort Worth, TX 76109 and 1651 West Rosedale Street, Fort Worth, TX 76104

<sup>\*</sup>Crime statistics reported for 2021 and through June 2022 are for the following location: 3430 Camp Bowie Boulevard, Fort Worth, TX 76107

<sup>\*</sup>Crime statistics reported for June 2022 — December 2023 are for the following locations: 4055 International Plaza, Fort Worth, TX 76109 and 1651 West Rosedale Street, Fort Worth, TX 76104