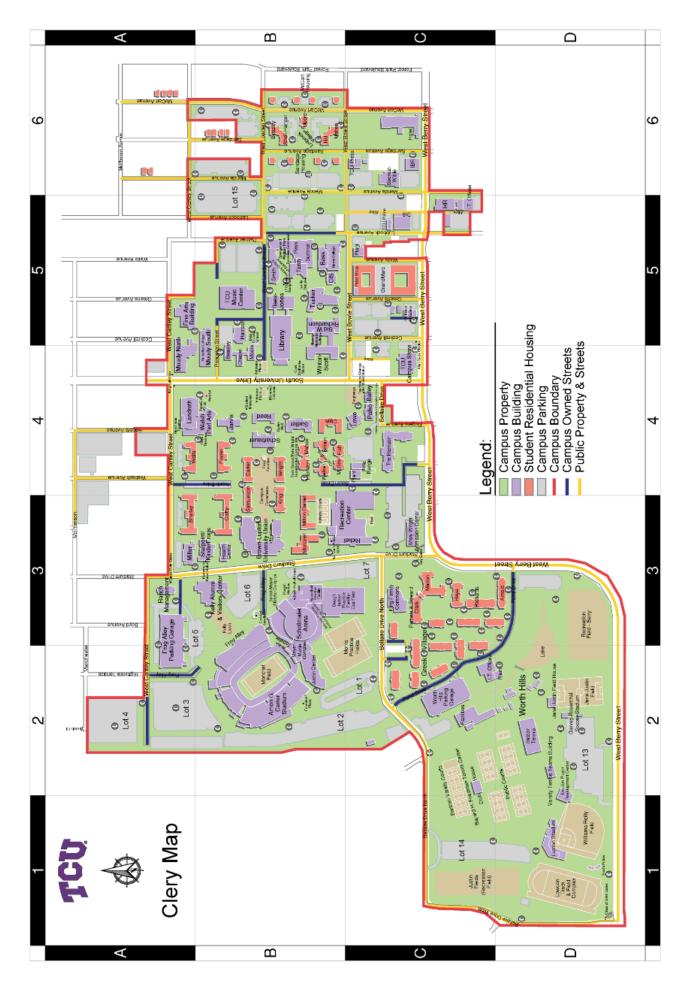

#### **Clery Geography Maps**

You may access an interactive map outlining the TCU campus at <a href="https://maps.tcu.edu">https://maps.tcu.edu</a>. Additionally, you may view maps outlining the TCU campus, non-campus and public properties on the TCU Police Department website at <a href="https://police.tcu.edu/clery-geographical-borders/">https://police.tcu.edu/clery-geographical-borders/</a>.