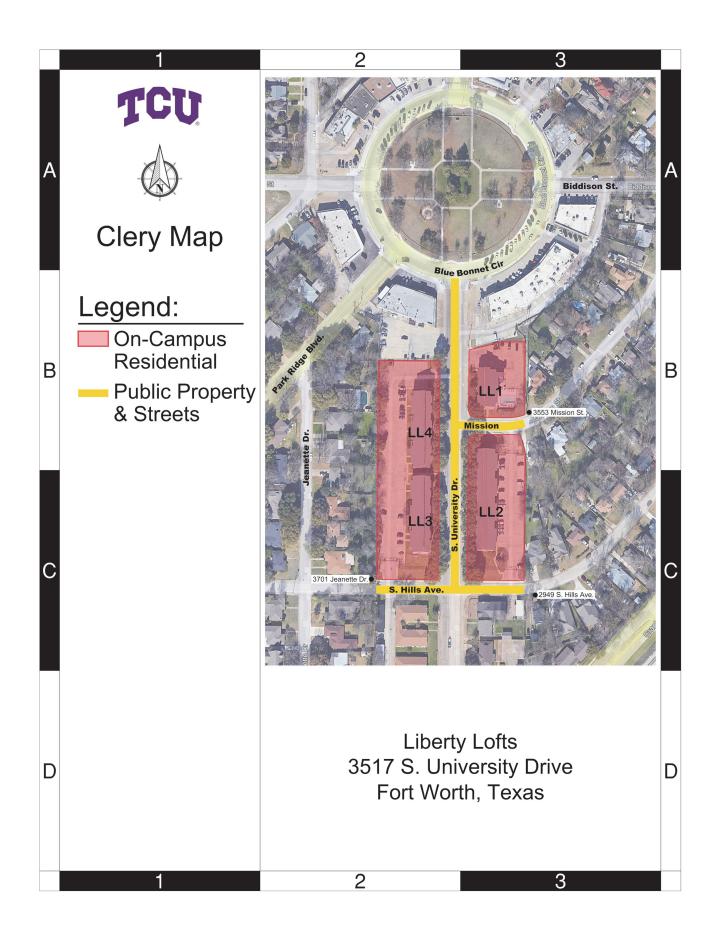

#### **Clery Geography Maps**

You may access an interactive map outlining the TCU campus at <a href="https://maps.tcu.edu">https://maps.tcu.edu</a>. Additionally, you may view maps outlining the TCU campus, non-campus and public properties on the TCU Police Department website at <a href="https://police.tcu.edu/clery-geographical-borders/">https://police.tcu.edu/clery-geographical-borders/</a>.