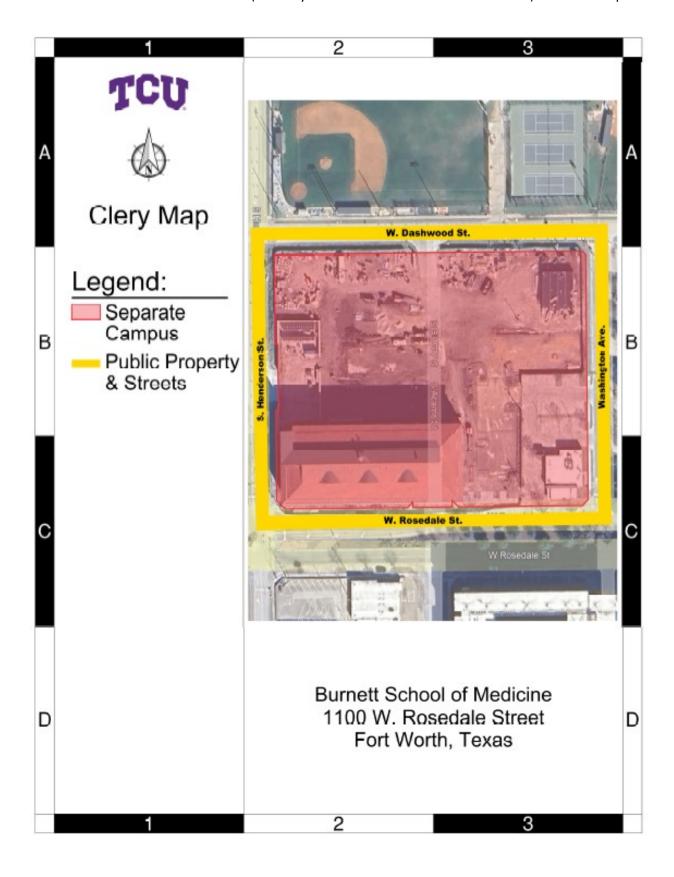

## **Burnett School of Medicine Campus**

Formerly TCU and UNTHSC School of Medicine located at 3430 Camp Bowie Boulevard, Fort Worth, TX, 76107; and formerly located at 4055 International Plaza, Fort Worth, TX, 76109

<sup>\*</sup>Crime statistics reported for 2021 and through June 2022 are for the following location: 3430 Camp Bowie Boulevard, Fort Worth, TX 76107

<sup>\*</sup>Crime statistics reported for June 2022 —December 2023 are for the following locations: 4055 International Plaza, Fort Worth, TX 76109 and 1651 West Rosedale Street, Fort Worth, TX 76104

<sup>\*</sup>Crime statistics reported for 2021 and through June 2022 are for the following location: 3430 Camp Bowie Boulevard, Fort Worth, TX 76107

<sup>\*</sup>Crime statistics reported for June 2022 — December 2023 are for the following locations: 4055 International Plaza, Fort Worth, TX 76109 and 1651 West Rosedale Street, Fort Worth, TX 76104