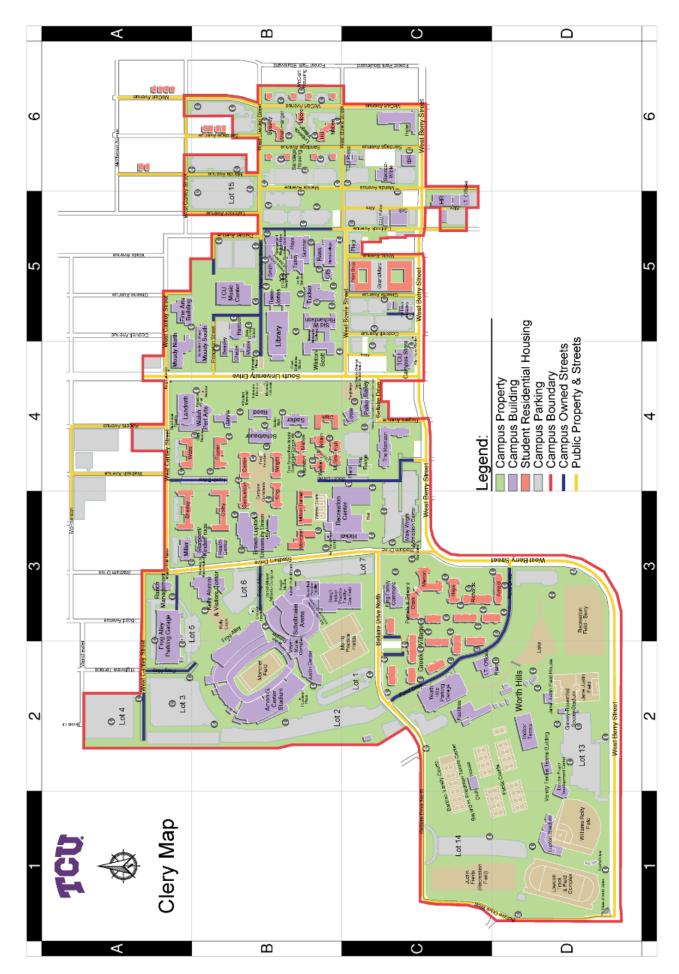

### Clery Geography Maps

You may access an interactive map outlining the TCU campus at <a href="https://maps.tcu.edu">https://maps.tcu.edu</a>. Additionally, you may view maps outlining the TCU campus, non-campus and public properties on the TCU Police Department website at <a href="https://police.tcu.edu/clery-geographical-borders/">https://police.tcu.edu/clery-geographical-borders/</a>.