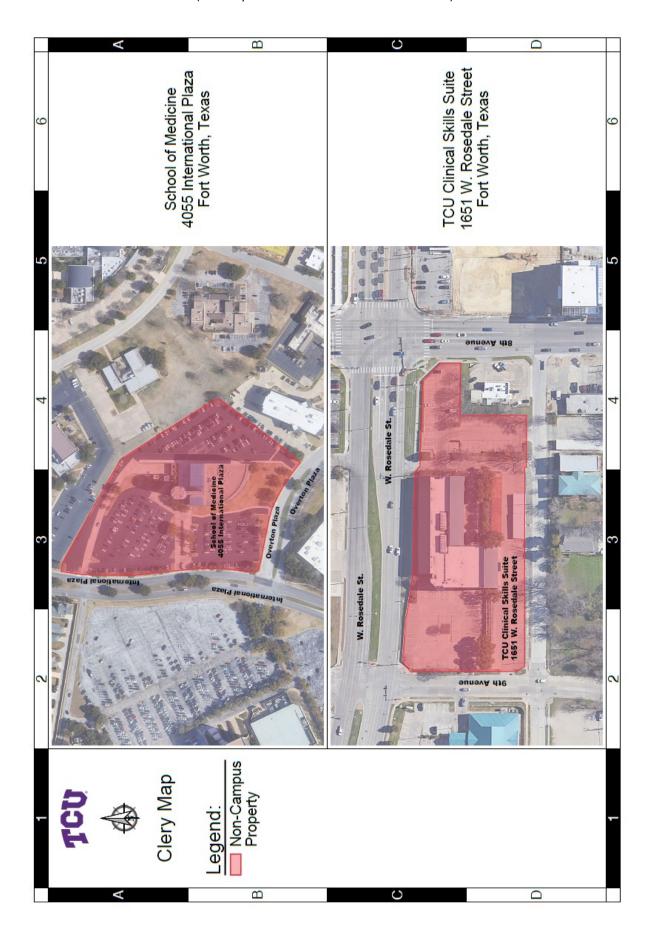

<sup>\*</sup>Crime statistics reported for 2020, 2021, and through June 2022 are for the following location: 3430 Camp Bowie Boulevard, Fort Worth, TX 76107

<sup>\*</sup>Crime statistics reported for June—December 2022 are for the following locations: 4055 International Plaza, Fort Worth, TX 76109 and 1651 West Rosedale Street, Fort Worth, TX 76104

<sup>\*</sup>Crime statistics reported for 2020, 2021, and through June 2022 are for the following location: 3430 Camp Bowie Boulevard, Fort Worth, TX 76107.

<sup>\*</sup>Crime statistics reported for June—December 2022 are for the following locations: 4055 International Plaza, Fort Worth, TX 76109 and 1651 West Rosedale Street, Fort Worth, TX 76104