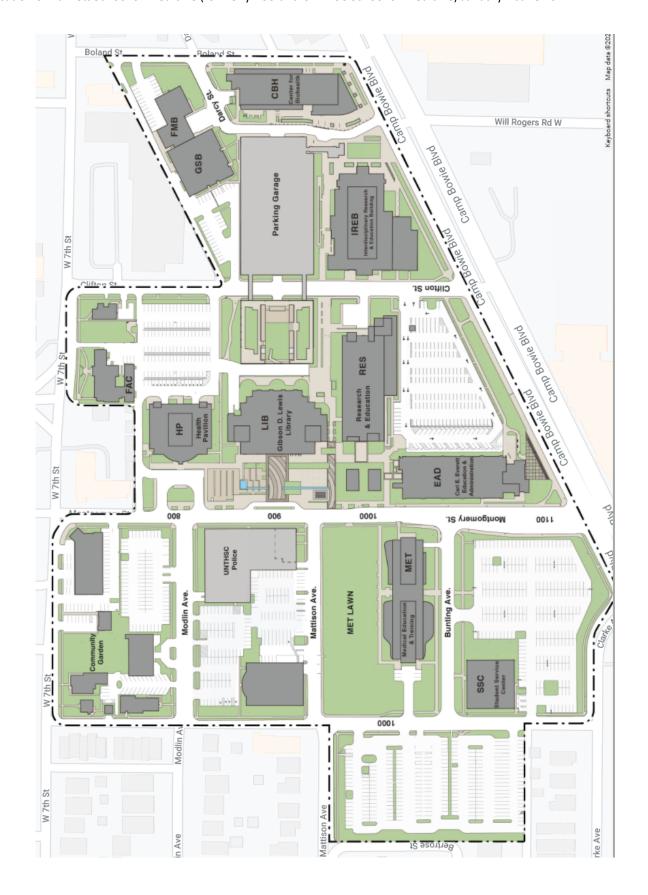

### Clery Geography Maps

You may access an interactive map outlining the TCU campus at <a href="https://maps.tcu.edu">https://maps.tcu.edu</a>. Additionally, you may view maps outlining the TCU campus, non-campus and public properties on the TCU Police Department website at <a href="https://police.tcu.edu/clery-geographical-borders/">https://police.tcu.edu/clery-geographical-borders/</a>.