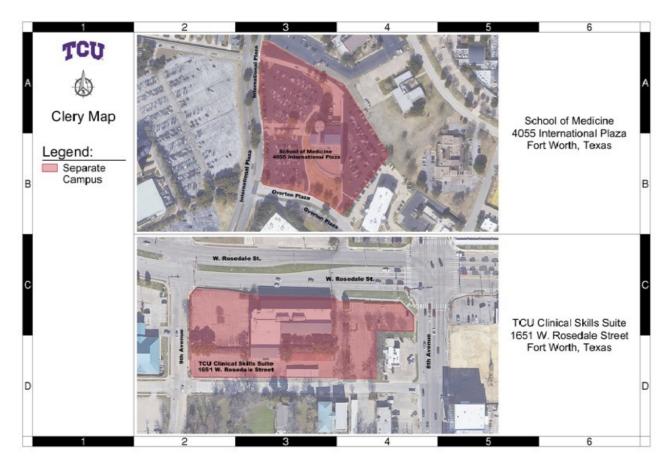

### **Burnett School of Medicine Campus**

Formerly TCU and UNTHSC School of Medicine located at 3430 Camp Bowie Boulevard; Fort Worth, TX; 76107

Includes crime statistics for calendar years 2020, 2021, and 2022

<sup>\*</sup>Crime statistics reported for 2020, 2021, and through June 2022 are for the following location: 3430 Camp Bowie Boulevard, Fort Worth, TX 76107

<sup>\*</sup>Crime statistics reported for June—December 2022 are for the following locations: 4055 International Plaza, Fort Worth, TX 76109 and 1651 West Rosedale Street, Fort Worth, TX 76104

<sup>\*</sup>Crime statistics reported for 2020, 2021, and through June 2022 are for the following location: 3430 Camp Bowie Boulevard, Fort Worth, TX 76107.

<sup>\*</sup>Crime statistics reported for June—December 2022 are for the following locations: 4055 International Plaza, Fort Worth, TX 76109 and 1651 West Rosedale Street, Fort Worth, TX 76104